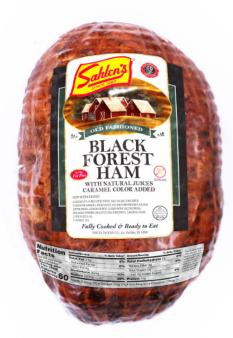

## TASTE THE DIFFERENCE CARVED-OFF-THE-BONE MAKES with sahlen's BLACK FOREST HAM

Packed with natural juices, Sahlen's Black Forest Ham is made with fresh, quality ingredients and whole muscle parts. Crafted with a generational blend of Smokehouse herbs and spices, our Black Forest Ham is smoked and cured for a smooth, rich flavor perfectly complementing the savory satisfaction Sahlen customers know and crave. COOKED & READY TO EAT

A١

FRESH, NEVER FROZEN INGREDIENTS

| PRODUCT:             | BLACK FOREST HAM                     |
|----------------------|--------------------------------------|
|                      |                                      |
| PRODUCT CODE:        | 00926                                |
| CASE PACK:           | 2 @ 10 LBS AVG                       |
| AVG NET CASE WEIGHT: | 20 LBS                               |
| G GROSS CASE WEIGHT: | 21.5 LBS                             |
| CASE DIMENSIONS:     | 17.2"L X 10.2"W X 7.25"H             |
| CASE CUBE:           | .73                                  |
| CASES PER PALLET:    | 70                                   |
| CASES PER LAYER:     | 10                                   |
| LAYERS PER PALLET:   | 7                                    |
| SHELF LIFE:          | 200 DAYS*<br>*Days from packed date. |