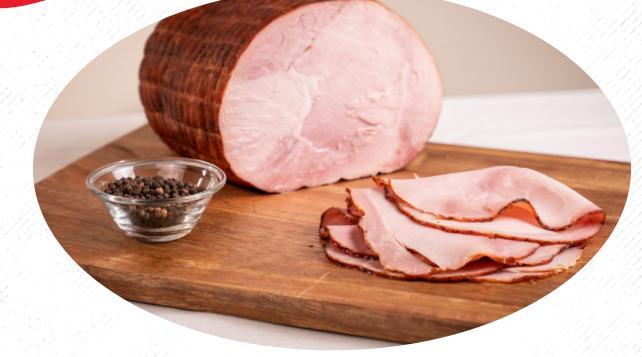

## TASTE THE DIFFERENCE CARVED-OFF-THE-BONE MAKES with sahlen's BLACK FOREST HAM

Packed with natural juices, Sahlen's Black Forest Ham is made with fresh, quality ingredients and whole muscle parts. Crafted with a generational blend of Smokehouse herbs and spices, our Black Forest Ham is smoked and cured for a smooth, rich flavor perfectly complementing the savory satisfaction Sahlen customers know and crave. COOKED & READY TO EAT

## **PACKED WITH PREMIUM:**

- WHOLE MUSCLE PIECES
- NO MECHANICALLY SEPARATED PARTS
- CARVED-OFF-THE-BONE FLAVOR
- HAND STUFFED WITH NO ADDED NITRATES
- NATURAL JUICES
- **GLUTEN FREE** .
- 97% FAT FREE